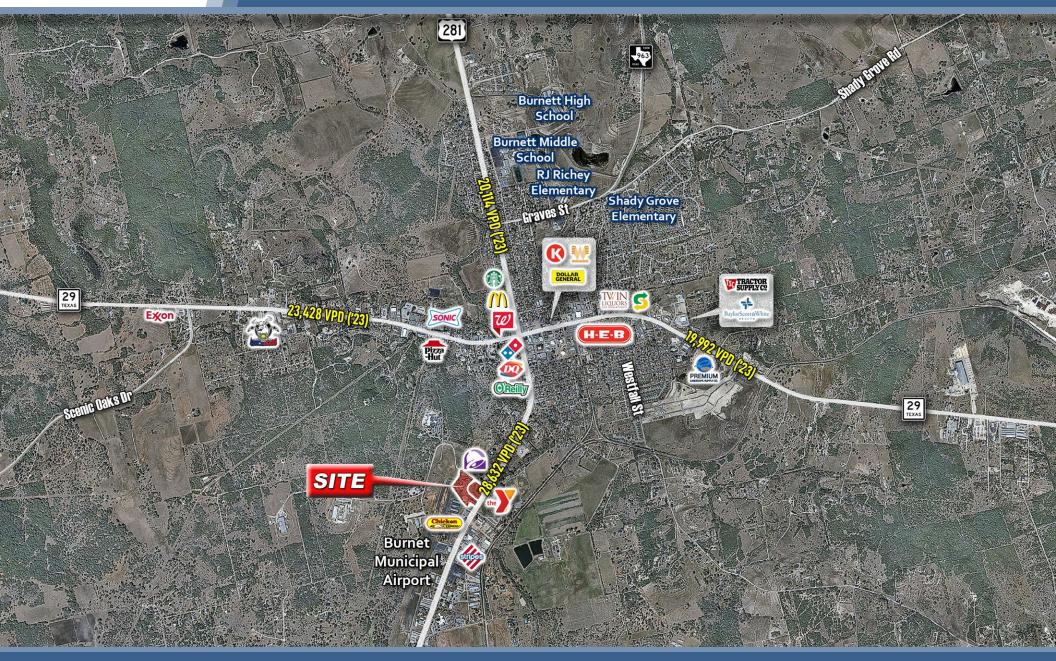

#### **TRAFFIC COUNTS:**

TX-281 : 20,114 VPD | 28,632 VPD TX-29: 23,428 VPD | 19,992 VPD (Source: TXDOT 2023)

| DEMOGRAPHICS:      | 1 Mile   | 3 Miles   | 5 Miles   |
|--------------------|----------|-----------|-----------|
| 2024 Population    | 1,645    | 8,667     | 11,160    |
| Daytime Population | 2,847    | 9,859     | 11,832    |
| Avg. HH Income     | \$97,928 | \$118,555 | \$118,815 |