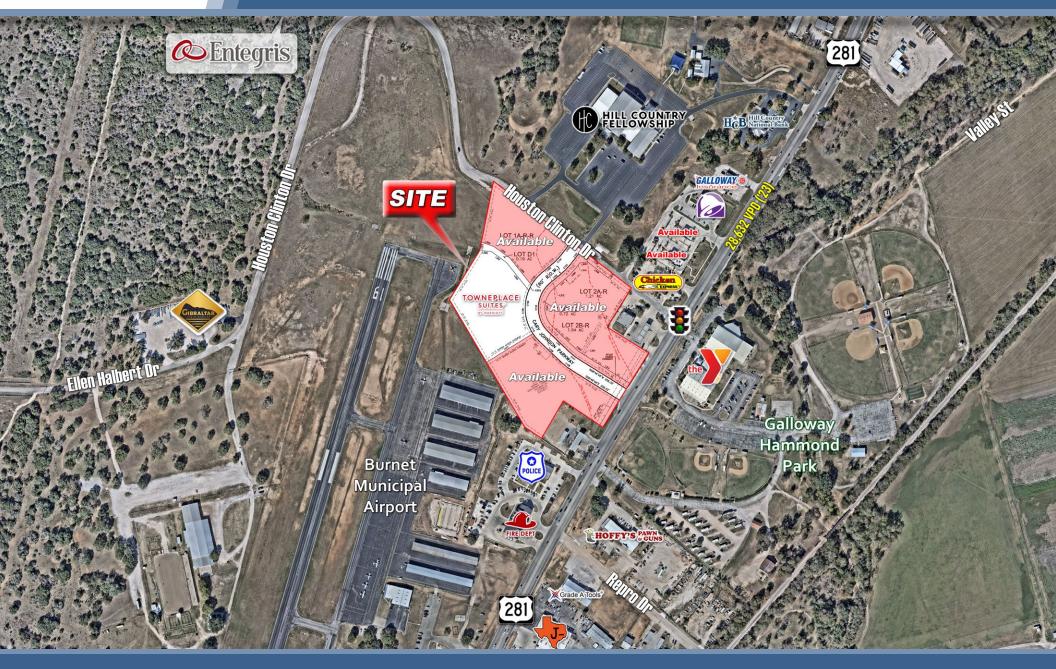

### LOCATION:

US-281 & Houston Clinton Dr, Burnet, TX 78611

#### **PROPERTY HIGHLIGHTS:**

- 3 Pad Sites available for development, ranging from 2.19 AC to 3.17 AC
- Direct access to US-289 and Houston Clinton Dr, with a Signalized Intersection
- US-281 has a High Traffic Count of 28,642
- The City of Burnet is known as the Bluebonnet Capital of Texas, a vibrant and strong community located just 50 miles Northwest of Austin.
- Call for Pricing