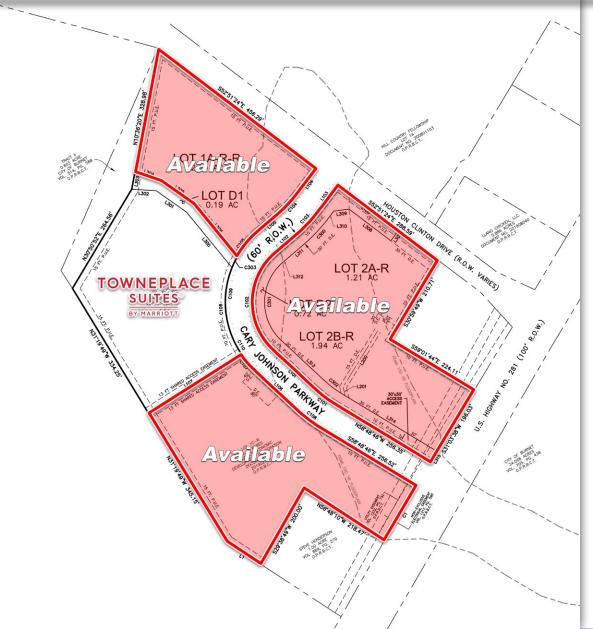

#### **PROPERTY HIGHLIGHTS:**

- 3 Pad Sites available for development, ranging from 2.19 AC to 3.17 AC
- Direct access to US-289 and Houston Clinton Dr, with a Signalized Intersection
- US-281 has a High Traffic Count of 28,642
- The City of Burnet is known as the Bluebonnet Capital of Texas, a vibrant and strong community located just 50 miles Northwest of Austin.
- Call for Pricing