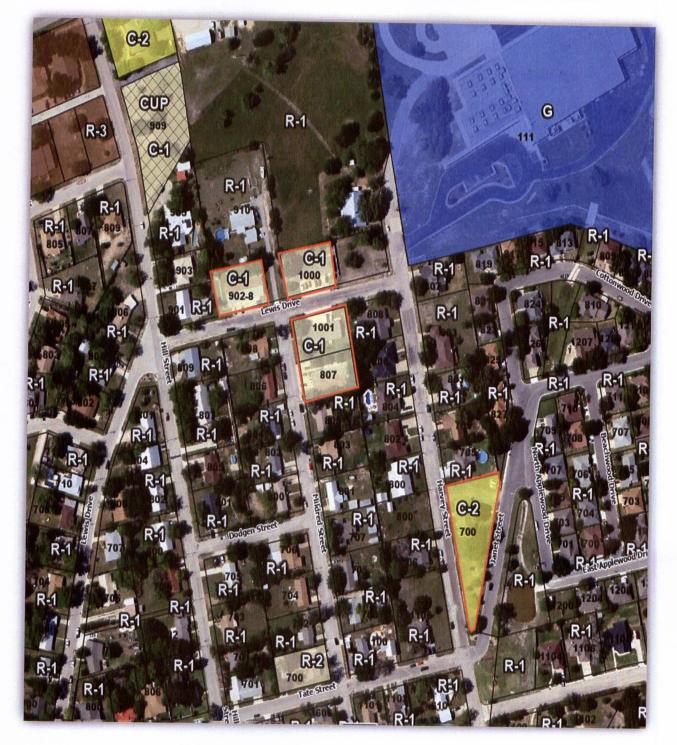

Section Fifteen. Repealer. Other ordinances or parts of ordinances in conflict herewith

Exhibit A – Location and Current Zoning 902 LEWIS DRIVE, 904 LEWIS DRIVE, 906 LEWIS DRIVE, 908 LEWIS DRIVE 1000 LEWIS DRIVE, 1001 LEWIS DRIVE, 807 MILDRED AVENUE, 700 JANET DRIVE

## Location Map 902, 904, 906, AND 908 LEWIS DRIVE

Exhibit "B" Location Map 1000 LEWIS DRIVE

800

Exhibit "C"

**Section Two. Property.** The Property that is subject to this Zoning District Reclassification is 902, 904, 906, AND 908 LEWIS DRIVE (LEGAL DESCRIPTION: ABS A0405 JOHN HAMILTON, 0.2938 ACRES) as shown on **Exhibit "A"** hereto.

**Section Three**. **Zoning District Reclassification.** Duplex – District "R-2" Zoning District Classification is hereby assigned to the Property described in section two.

**Section Four. Property.** The Property that is the subject to this Zoning District Reclassification is 1000 LEWIS DRIVE (LEGAL DESCRIPTION: SHADY GROVE ESTATES, LOT 1) as shown on **Exhibit "B"** hereto.

**Section Five**. **Zoning District Reclassification.** Duplex – District "R-2" Zoning District Classification is hereby assigned to the Property described in section four.

**Section Six. Property.** The Property that is the subject to this Zoning District Reclassification is 1001 LEWIS DRIVE (LEGAL DESCRIPTION: LOT 12, GREEN GROVE ADDITION, SEC. 1) as shown on **Exhibit "C"** hereto.

**Section Seven**. **Zoning District Reclassification.** Duplex – District "R-2" Zoning District Classification is hereby assigned to the Property described in section six.

**Section Eight. Property.** The Property that is the subject to this Zoning District Reclassification is 807 MILDRED AVENUE (LEGAL DESCRIPTION: LOT 13, GREEN GROVE ADDITION, SEC. 1) as shown on **Exhibit "D**" hereto.

**Section Nine**. **Zoning District Reclassification**. Duplex – District "R-2" Zoning District Classification is hereby assigned to the Property described in section eight.

Section Ten. Property. The Property that is the subject to this Zoning District Reclassification is 700 JANET STREET (LEGAL DESCRIPTION: LOTS 102 AND 103, GREEN GROVE ADDITION, SEC. 2) as shown on Exhibit "E" hereto.

**Section Eleven**. **Zoning District Reclassification.** Neighborhood Commercial – District "NC" Zoning District Classification is hereby assigned to the Property described in section ten.

**Section Twelve. Property.** The Property that is the subject to this Zoning District Reclassification is 608 E WASHINGTON STREET (LEGAL DESCRIPTION: S7100 PETER KERR DONATION, LOT PT OF 4, BLK 9) as shown on **Exhibit "F"** hereto.