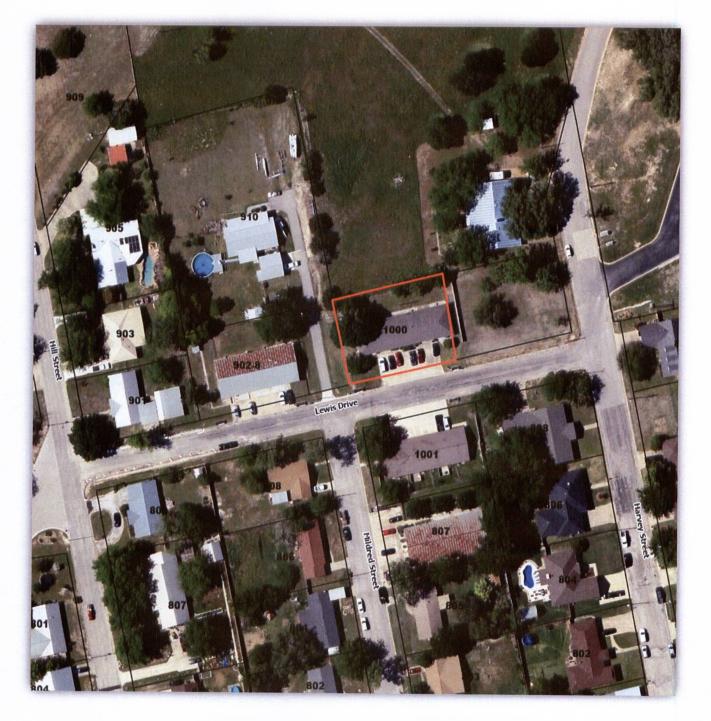

## Location Map 902, 904, 906, AND 908 LEWIS DRIVE

Exhibit "B" Location Map 1000 LEWIS DRIVE

800

Exhibit "C"

**Section Three**. **Zoning District Reclassification.** Duplex – District "R-2" Zoning District Classification is hereby assigned to the Property described in section two.

**Section Four. Property.** The Property that is the subject to this Zoning District Reclassification is 1000 LEWIS DRIVE (LEGAL DESCRIPTION: SHADY GROVE ESTATES, LOT 1) as shown on **Exhibit "B"** hereto.

**Section Five**. **Zoning District Reclassification.** Duplex – District "R-2" Zoning District Classification is hereby assigned to the Property described in section four.

**Section Six. Property.** The Property that is the subject to this Zoning District Reclassification is 1001 LEWIS DRIVE (LEGAL DESCRIPTION: LOT 12, GREEN GROVE ADDITION, SEC. 1) as shown on **Exhibit "C"** hereto.