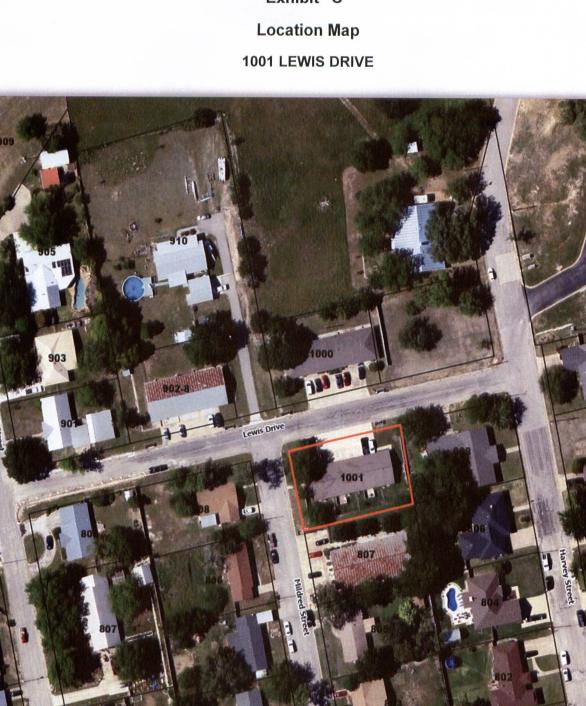

**Section Five**. **Zoning District Reclassification.** Duplex – District "R-2" Zoning District Classification is hereby assigned to the Property described in section four.

**Section Six. Property.** The Property that is the subject to this Zoning District Reclassification is 1001 LEWIS DRIVE (LEGAL DESCRIPTION: LOT 12, GREEN GROVE ADDITION, SEC. 1) as shown on **Exhibit "C"** hereto.

## Location Map 902, 904, 906, AND 908 LEWIS DRIVE

Exhibit "B" Location Map 1000 LEWIS DRIVE

800

Exhibit "C"