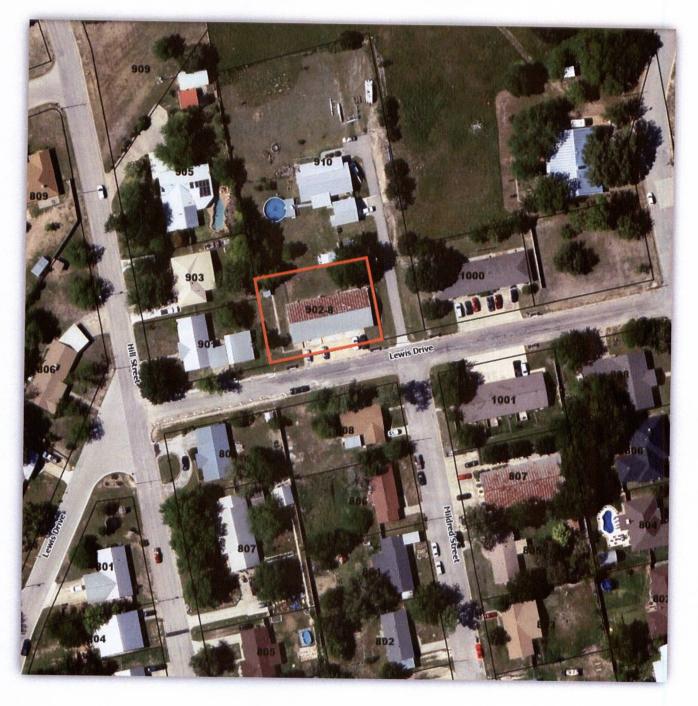

## Location Map 902, 904, 906, AND 908 LEWIS DRIVE

Exhibit "B" Location Map 1000 LEWIS DRIVE

800

Exhibit "C"

**Section Two. Property.** The Property that is subject to this Zoning District Reclassification is 902, 904, 906, AND 908 LEWIS DRIVE (LEGAL DESCRIPTION: ABS A0405 JOHN HAMILTON, 0.2938 ACRES) as shown on **Exhibit "A"** hereto.

**Section Three**. **Zoning District Reclassification.** Duplex – District "R-2" Zoning District Classification is hereby assigned to the Property described in section two.

**Section Four. Property.** The Property that is the subject to this Zoning District Reclassification is 1000 LEWIS DRIVE (LEGAL DESCRIPTION: SHADY GROVE ESTATES, LOT 1) as shown on **Exhibit "B"** hereto.