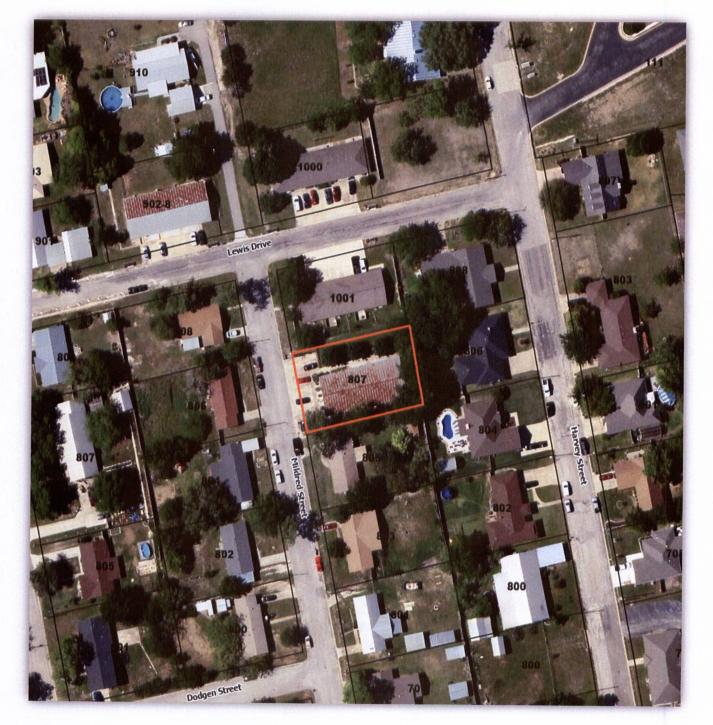

**Section Seven**. **Zoning District Reclassification.** Duplex – District "R-2" Zoning District Classification is hereby assigned to the Property described in section six.

**Section Eight. Property.** The Property that is the subject to this Zoning District Reclassification is 807 MILDRED AVENUE (LEGAL DESCRIPTION: LOT 13, GREEN GROVE ADDITION, SEC. 1) as shown on **Exhibit "D**" hereto.

# Exhibit "D" Location Map 807 MILDRED AVENUE

Exhibit "E" Location Map 700 JANET DRIVE