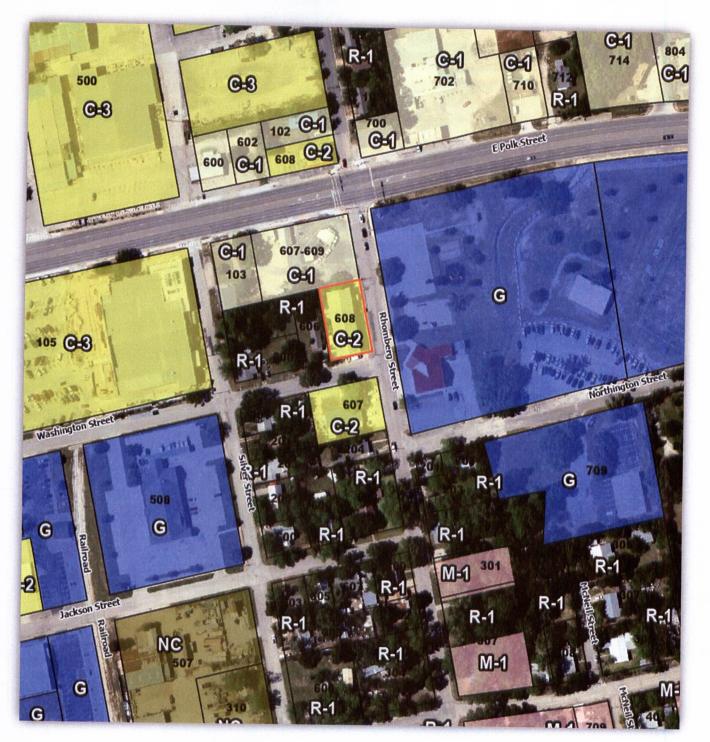

Exhibit A – Location and Current Zoning 608 E WASHINGTON

### Exhibit "F"

Location Map

### 608 E WASHINGTON STREET

**Section Thirteen**. **Zoning District Reclassification.** Neighborhood Commercial – District "NC" Zoning District Classification is hereby assigned to the Property described in section twelve.

**Section Fourteen. Zoning Map Revision**. The City Secretary is hereby authorized and directed to revise the Official Zoning Map to reflect the change in Zoning District Classification approved by this Ordinance.