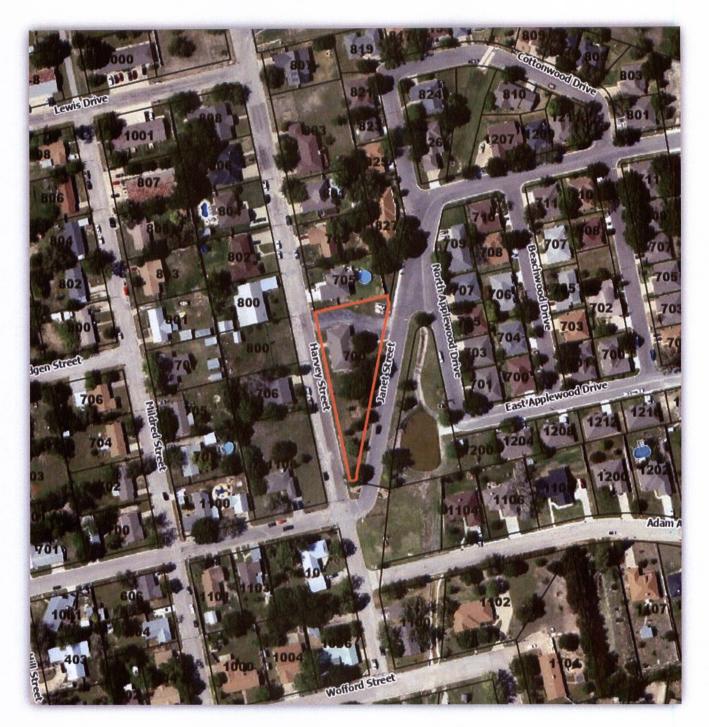

**Section Nine**. **Zoning District Reclassification**. Duplex – District "R-2" Zoning District Classification is hereby assigned to the Property described in section eight.

Section Ten. Property. The Property that is the subject to this Zoning District Reclassification is 700 JANET STREET (LEGAL DESCRIPTION: LOTS 102 AND 103, GREEN GROVE ADDITION, SEC. 2) as shown on Exhibit "E" hereto.

**Section Eleven**. **Zoning District Reclassification.** Neighborhood Commercial – District "NC" Zoning District Classification is hereby assigned to the Property described in section ten.

**Section Twelve. Property.** The Property that is the subject to this Zoning District Reclassification is 608 E WASHINGTON STREET (LEGAL DESCRIPTION: S7100 PETER KERR DONATION, LOT PT OF 4, BLK 9) as shown on **Exhibit "F"** hereto.

# Exhibit "D" Location Map 807 MILDRED AVENUE

Exhibit "E" Location Map 700 JANET DRIVE